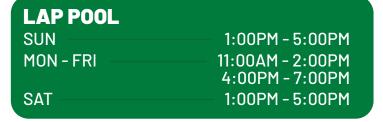

## POHL RECREATION CENTER FACILITY HOURS SPRING 2025 JANUARY 12 - MAY 10

| POHL RECREATION | CENTER              |
|-----------------|---------------------|
| SUN             | 12:00PM - 12:00AM   |
| MON – THU       | —— 6:00AM - 12:00AM |
| FRI             | —— 6:00AM - 10:00PM |
| SAT             | 8:00AM - 7:00PM     |



| CLIMBING WALL |  |
|---------------|--|
| SUN - FRI     |  |
| SVI           |  |

3:00PM - 8:00PM 3:00PM - 7:00PM

## P.E.B. FIELD

| (WEATHER PERMITTING) |                  |
|----------------------|------------------|
| SUN                  | 1:00PM - 11:00PM |
| MON - THU            |                  |
| FRI                  | 2:00PM - 9:00PM  |
| SAT                  | 9:00AM - 6:00PM  |

| <br>   | <br>                                              |
|--------|---------------------------------------------------|
|        | └ <b>│</b> → <b>│      </b> → <b> </b> → <b> </b> |
| NCH TE |                                                   |
|        |                                                   |

SUN MON - THU FRI / SAT CLOSED 5:30PM - 9:00PM CLOSED

| <b>LEISURE POOL &amp;</b>